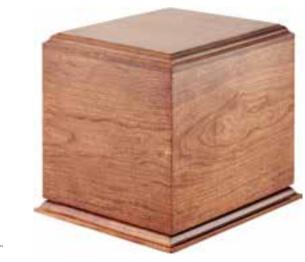

## **Casket** Selections

## **Urn** Selections

Eternity Natural cherry hardwood urn

Price: \$495

Fidelity Roma Cast bronze urn in simple design. Shown w/ optional personalization.

Price: \$495

N

B

Madrid & Madrid Keepsake Alabaster urn with optional personalization