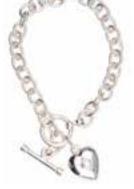

### Sterling Silver

Cross w/ Clear CZ Stone Price: \$175

Open Teardrop w/ Clear CZ Stone Price: \$175

Swirl w/ Birthstone Shown w/ February Price: \$175

Signet Ring Price: \$195

Toggle Closure Charm Bracelet with Heart w/ Clear CZ Stone Price: \$255