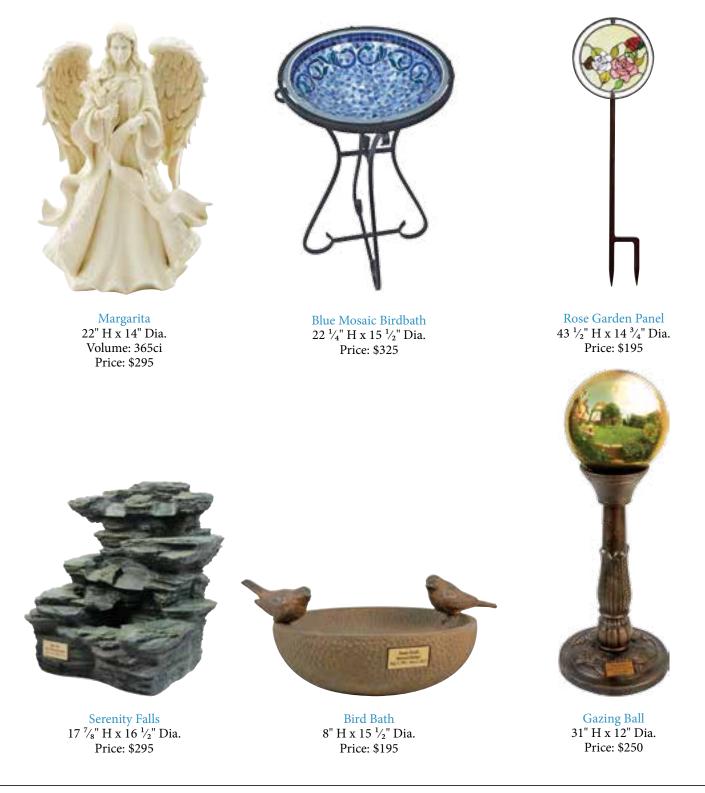

## Garden Memorials

Garden memorials offer you the opportunity to memorialize your loved one at home. Many of our garden memorials can be personalized with a small plaque as a special tribute.

All garden memorials hold small amounts of cremated remains.