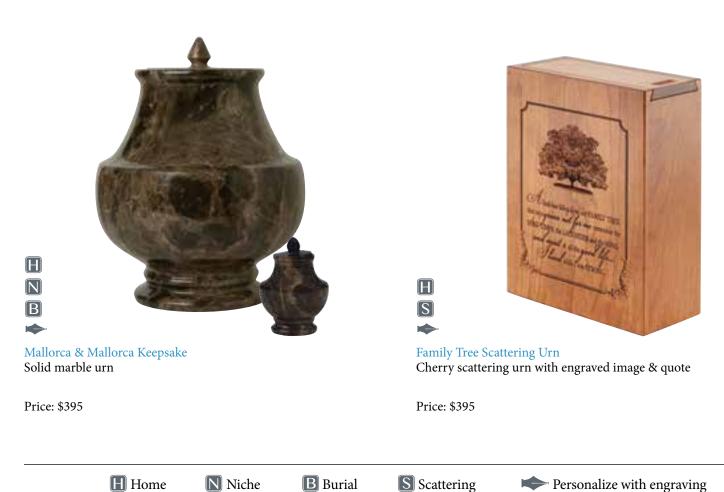

### **Choosing a Final Resting Place**

Following the service and the cremation process, there are several options for choosing a peaceful, final resting place, including:

- Home Keeping in your private residence
- Niche Designated place in a church or mausoleum
- **B** Burial Traditional placement in a cemetery
- Scattering Spread in a special location