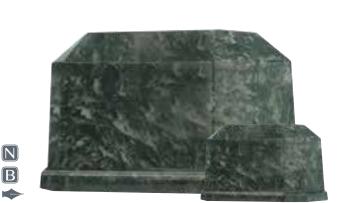

## **Urn** Selections

Seaside Handmade stained glass memory chest

Price: \$295

Blossoms and Butterflies & Blossom Keepsake Composite statuary urn with 3D detail

Price: \$295

H N

S

Green Marble & Green Marble Keepsake Cultured marble urn in green. Engraving options available.

Price: \$295

Mother of Pearl & Mother of Pearl Keepsake Brass urn with natural mother of pearl. Charm not included.

Price: \$295

Home Home

**B** Burial

Niche

**S** Scattering