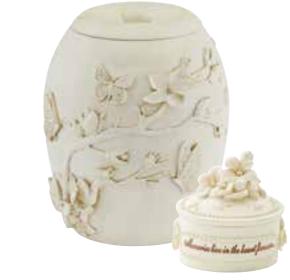

## **Urn** Selections

Seaside Handmade stained glass memory chest

Price: \$295

Blossoms and Butterflies & Blossom Keepsake Composite statuary urn with 3D detail

Price: \$295

H N

S

Green Marble & Green Marble Keepsake Cultured marble urn in green. Engraving options available.

Price: \$295

Mother of Pearl & Mother of Pearl Keepsake Brass urn with natural mother of pearl. Charm not included.

Price: \$295

Home Home

**B** Burial

Niche

**S** Scattering