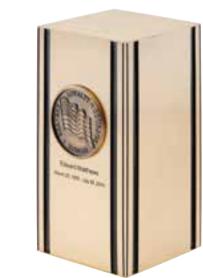

## **Urn** Selections

Eternity Natural cherry hardwood urn

Price: \$495

Fidelity Roma Cast bronze urn in simple design. Shown w/ optional personalization.

Price: \$495

N

B

Madrid & Madrid Keepsake Alabaster urn with optional personalization

Price: \$495

Blue Sapphire & Blue Sapphire Keepsake Traditional Cloisonné design with intricate pattern

Price: \$495

H

N

B

S

Home