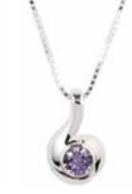

### Sterling Silver

Cross w/ Clear CZ Stone Price: \$175

Open Teardrop w/ Clear CZ Stone Price: \$175

Swirl w/ Birthstone Shown w/ February Price: \$175

Signet Ring Price: \$195

Toggle Closure Charm Bracelet with Heart w/ Clear CZ Stone Price: \$255