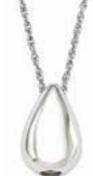

### Sterling Silver

Cross w/ Clear CZ Stone Price: \$175

Open Teardrop w/ Clear CZ Stone Price: \$175

Swirl w/ Birthstone Shown w/ February Price: \$175

Signet Ring Price: \$195

Toggle Closure Charm Bracelet with Heart w/ Clear CZ Stone Price: \$255

Ladies Ring w/ Birthstone Shown w/ March Price: \$185

Etched Teardrop Price: \$175

Stainless Steel

Open HeartEtched CylinderPrice: \$125Price: \$145

Large Teardrop Price: \$145

Etched Cross Price: \$145

Small Cross