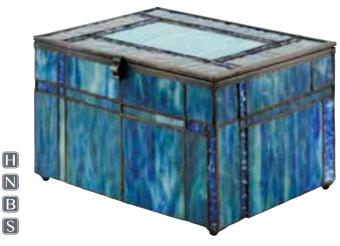

## **Urn** Selections

Seaside Handmade stained glass memory chest

Price: \$295

Blossoms and Butterflies & Blossom Keepsake Composite statuary urn with 3D detail

Price: \$295

H N

S

Green Marble & Green Marble Keepsake Cultured marble urn in green. Engraving options available.