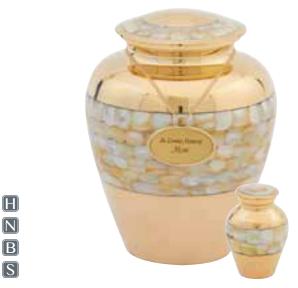

Price: \$295

Mother of Pearl & Mother of Pearl Keepsake Brass urn with natural mother of pearl. Charm not included.

Price: \$295

Home Home

**B** Burial

Niche

**S** Scattering