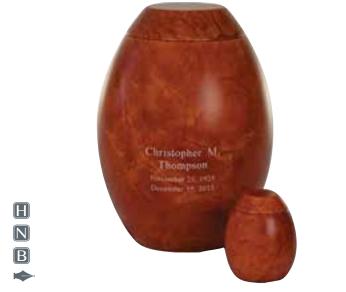

## **Urn** Selections

Eternity Natural cherry hardwood urn

Price: \$495

Fidelity Roma Cast bronze urn in simple design. Shown w/ optional personalization.

Price: \$495

N

B

Madrid & Madrid Keepsake Alabaster urn with optional personalization